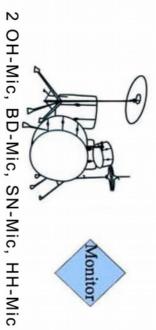

### **Channel List**

| Input | Instrument            | DI / Mic | Stativ       |              |
|-------|-----------------------|----------|--------------|--------------|
| 1     | BD                    | Mic      | small, heavy |              |
| 2     | SN                    | Mic      | small        |              |
| 3     | НН                    | Mic      | small        |              |
| 4     | HiTom                 | Mic      | small        |              |
| 5     | LoTom                 | Mic      | small        |              |
| 6     | ОН                    | Mic      | tall         |              |
| 7     | ОН                    | Mic      | tall         |              |
| 8     | bass DI               | XLR      | -            |              |
| 9     | violin                | XLR      | -            |              |
| 10    | vocals                | Mic      | tall         |              |
| 11    | guitar (Lead)         | XLR      | -            |              |
| 12    | guitar (Lead)         | Mic      | tall         |              |
| 13    | vocals                | Mic      | tall         |              |
| 14    | guitar (rhythm)       | XLR      | -            |              |
| 15    | guitar (rhythm)       | Mic      | tall         | optional     |
| 16    | vocals (only talking) | XLR      | tall         | never muted! |