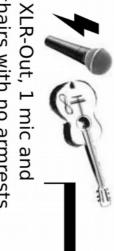

XLR-Out, 1 bar stool

1 chairs with no armrests

XLR-Out, 1 mic and 1 chairs with no armrests

XLR-Out, 1 mic